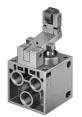

## Toggle lever valve with idle return L-5-1/4-B Part number: 8993

**FESTO** 





## **Data sheet**

| Feature                                               | Value               |
|-------------------------------------------------------|---------------------|
| Valve function                                        | 5/2-way, monostable |
| Type of actuation                                     | Mechanical          |
| Standard nominal flow rate (standardised to DIN 1343) | 550 l/min           |
| pneumatic working port                                | G1/4                |
| Operating pressure                                    | -0.95 bar10 bar     |
| Design                                                | Poppet seat         |
| Nominal size                                          | 7 mm                |
| Type of piloting                                      |