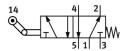

## **Data sheet**

| Feature                                               | Value               |
|-------------------------------------------------------|---------------------|
| Valve function                                        | 5/2-way, monostable |
| Type of actuation                                     | Mechanical          |
| Standard nominal flow rate (standardised to DIN 1343) | 550 l/min           |
| pneumatic working port                                | G1/4                |
| Operating pressure                                    | -0.95 bar10 bar     |
| Design                                                | Poppet seat         |
| Nominal size                                          | 7 mm                |
| Type of piloting                                      | Direct              |
| LABS (PWIS) conformity                                | VDMA24364-B1/B2-L   |
| Ambient temperature                                   | -10 °C60 °C         |
| Actuating force                                       | 71.5 N              |
| Product weight                                        | 360 g               |
| Type of mounting                                      | With through-hole   |
| Pneumatic connection, port 1                          | G1/4                |
| Pneumatic connection, port 2                          | G1/4                |
| Pneumatic connection, port 3                          | G1/4                |
| Pneumatic connection, port 4                          | G1/4                |
| Pneumatic connection, port 5                          | G1/4                |
| Material seals                                        | NBR                 |
| Material housing                                      | Die-cast aluminium  |