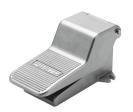

## **Data sheet**

| Feature                                               | Value                                     |
|-------------------------------------------------------|-------------------------------------------|
| Valve function                                        | 5/2-way, monostable                       |
| Type of actuation                                     | Manual                                    |
| Standard nominal flow rate (standardised to DIN 1343) | 550 l/min                                 |
| pneumatic working port                                | G1/4                                      |
| Operating pressure                                    | -0.95 bar10 bar                           |
| Design                                                | Poppet seat                               |
| Type of reset                                         | Mechanical spring                         |
| Nominal size                                          | 7 mm                                      |
| Mounting position                                     | optional                                  |
| Type of piloting                                      | Direct                                    |
| Flow direction                                        | Non-reversible                            |
| Operating medium                                      | Compressed air to ISO 8573-1:2010 [7:4:4] |
| LABS (PWIS) conformity                                | VDMA24364-B1/B2-L                         |
| Ambient temperature                                   | -10 °C60 °C                               |
| Actuating force                                       | 78 N                                      |
| Product weight                                        | 705 g                                     |
| Type of mounting                                      | With through-hole                         |
| Pneumatic connection, port 1                          | G1/4                                      |
| Pneumatic connection, port 2                          | G1/4                                      |
| Pneumatic connection, port 3                          | G1/4                                      |
| Pneumatic connection, port 4                          | G1/4                                      |
| Pneumatic connection, port 5                          | G1/4                                      |
| Material seals                                        | NBR                                       |
| Material housing                                      | Die-cast aluminium                        |