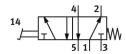

## **Data sheet**

| Feature                                               | Value                                     |
|-------------------------------------------------------|-------------------------------------------|
| Valve function                                        | 5/2-way, monostable                       |
| Type of actuation                                     | Manual                                    |
| Standard nominal flow rate (standardised to DIN 1343) | 550 l/min                                 |
| pneumatic working port                                | G1/4                                      |
| Operating pressure                                    | -0.95 bar10 bar                           |
| Design                                                | Poppet seat                               |
| Type of reset                                         | Mechanical spring                         |
| Nominal size                                          | 7 mm                                      |
| Mounting position                                     | optional                                  |
| Type of piloting                                      | Direct                                    |
| Flow direction                                        | Non-reversible                            |
| Operating medium                                      | Compressed air to ISO 8573-1:2010 [7:4:4] |
| LABS (PWIS) conformity                                | VDMA24364-B1/B2-L                         |
| Ambient temperature                                   | -10 °C60 °C                               |
| Actuating force                                       | 78 N                                      |
| Product weight                                        | 705 g                                     |
| Type of mounting                                      | With through-hole                         |
| Pneumatic connection, port 1                          | G1/4                                      |
| Pneumatic connection, port 2                          | G1/4                                      |
| Pneumatic connection, port 3                          | G1/4                                      |
| Pneumatic connection, port 4                          | G1/4                                      |
| Pneumatic connection, port 5                          | G1/4                                      |
| Material seals                                        | NBR                                       |
| Material housing                                      | Die-cast aluminium                        |