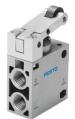

## Roller lever valve RO-3-1/4-B Part number: 8991



## Data sheet

| Feature                                               | Value                                                              |
|-------------------------------------------------------|--------------------------------------------------------------------|
| Valve function                                        | 3/2 open, single solenoid                                          |
| Type of actuation                                     | Mechanical                                                         |
| Standard nominal flow rate (standardised to DIN 1343) | 600 l/min                                                          |
| pneumatic working port                                | G1/4                                                               |
| Operating pressure