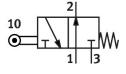

## Roller lever valve RO-3-1/4-B Part number: 8991

## Data sheet

| Feature                                               | Value                                                              |
|-------------------------------------------------------|--------------------------------------------------------------------|
| Valve function                                        | 3/2 open, single solenoid                                          |
| Type of actuation                                     | Mechanical                                                         |
| Standard nominal flow rate (standardised to DIN 1343) | 600 l/min                                                          |
| pneumatic working port                                | G1/4                                                               |
| Operating pressure                                    | -0.95 bar10 bar                                                    |
| Design                                                | Poppet seat                                                        |
| Nominal size                                          | 7 mm                                                               |
| Type of piloting                                      | Direct                                                             |
| Explosion protection                                  | Zone 1 (ATEX)<br>Zone 2 (ATEX)<br>Zone 21 (ATEX)<br>Zone 22 (ATEX) |
| LABS (PWIS) conformity                                | VDMA24364-B1/B2-L                                                  |
| Ambient temperature                                   | -10 °C60 °C                                                        |
| Actuating force                                       | 48 N                                                               |
| Product weight                                        | 230 g                                                              |
| Type of mounting                                      | With through-hole                                                  |
| Pneumatic connection, port 1                          | G1/4                                                               |
| Pneumatic connection, port 2                          | G1/4                                                               |
| Pneumatic connection, port 3                          | G1/4                                                               |
| Material seals                                        | NBR                                                                |
| Material housing                                      | Die-cast aluminium                                                 |