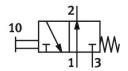

## Finger lever valve THO-3-1/4-B Part number: 8990

## **Data sheet**

| Feature                                               | Value                     |
|-------------------------------------------------------|---------------------------|
| Valve function                                        | 3/2 open, single solenoid |
| Standard nominal flow rate (standardised to DIN 1343) | 600 l/min                 |
| pneumatic working port                                | G1/4                      |
| Operating pressure                                    | -0.95 bar10 bar           |
| Design                                                | Poppet seat               |
| Nominal size                                          | 7 mm                      |
| Type of piloting                                      | Direct                    |
| LABS (PWIS) conformity                                | VDMA24364-B1/B2-L         |
| Ambient temperature                                   | -10 °C60 °C               |
| Actuating force                                       | 22.5 N                    |
| Product weight                                        | 210 g                     |
| Type of mounting                                      | With through-hole         |
| Pneumatic connection, port 1                          | G1/4                      |
| Pneumatic connection, port 2                          | G1/4                      |
| Pneumatic connection, port 3                          | G1/4                      |
| Material seals                                        | NBR                       |
| Material housing                                      | Die-cast aluminium        |