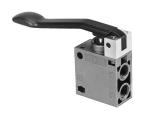

## Finger lever valve THO-3-1/4-B Part number: 8990







## **Data sheet**

| Feature                                               | Value                     |
|-------------------------------------------------------|---------------------------|
| Valve function                                        | 3/2 open, single solenoid |
| Standard nominal flow rate (standardised to DIN 1343) | 600 l/min                 |
| pneumatic working port                                | G1/4                      |
| Operating pressure                                    | -0.95 bar10 bar           |
| Design                                                | Poppet seat               |
| Nominal size                                          | 7 mm                      |
| Type of piloting                                      | Direct                    |
| L