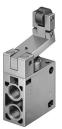

## Toggle lever valve with idle return LO-3-1/4-B Part number: 8989

**FESTO** 





## **Data sheet**

| Feature                                               | Value                     |
|-------------------------------------------------------|---------------------------|
| Valve function                                        | 3/2 open, single solenoid |
| Type of actuation                                     | Mechanical                |
| Standard nominal flow rate (standardised to DIN 1343) | 600 l/min                 |
| pneumatic working port                                | G1/4                      |
| Operating pressure                                    | -0.95 bar10 bar           |
| Design                                                | Poppet seat               |
| Nominal size                                          | 7 mm                      |
| T