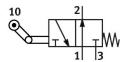

## Toggle lever valve with idle return LO-3-1/4-B Part number: 8989

**FESTO** 

## **Data sheet**

| Feature                                               | Value                     |
|-------------------------------------------------------|---------------------------|
| Valve function                                        | 3/2 open, single solenoid |
| Type of actuation                                     | Mechanical                |
| Standard nominal flow rate (standardised to DIN 1343) | 600 l/min                 |
| pneumatic working port                                | G1/4                      |
| Operating pressure                                    | -0.95 bar10 bar           |
| Design                                                | Poppet seat               |
| Nominal size                                          | 7 mm                      |
| Type of piloting                                      | Direct                    |
| LABS (PWIS) conformity                                | VDMA24364-B1/B2-L         |
| Ambient temperature                                   | -10 °C60 °C               |
| Actuating force                                       | 50 N                      |
| Product weight                                        | 250 g                     |
| Type of mounting                                      | With through-hole         |
| Pneumatic connection, port 1                          | G1/4                      |
| Pneumatic connection, port 2                          | G1/4                      |
| Pneumatic connection, port 3                          | G1/4                      |
| Material seals                                        | NBR                       |
| Material housing                                      | Die-cast aluminium        |