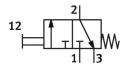

## Finger lever valve TH-3-1/4-B Part number: 8983

## **Data sheet**

| Feature                                               | Value                                                     |
|-------------------------------------------------------|-----------------------------------------------------------|
| Valve function                                        | 3/2-way, closed, monostable                               |
| Standard nominal flow rate (standardised to DIN 1343) | 600 l/min                                                 |
| pneumatic working port                                | G1/4                                                      |
| Operating pressure                                    | -0.95 bar10 bar                                           |
| Design                                                | Poppet seat                                               |
| Nominal size                                          | 7 mm                                                      |
| Type of piloting                                      | Direct                                                    |
| Explosion protection                                  | Zone 1 (ATEX) Zone 2 (ATEX) Zone 21 (ATEX) Zone 22 (ATEX) |
| LABS (PWIS) conformity                                | VDMA24364-B1/B2-L                                         |
| Ambient temperature                                   | -10 °C60 °C                                               |
| Actuating force                                       | 10.5 N                                                    |
| Product weight                                        | 210 g                                                     |
| Type of mounting                                      | With through-hole                                         |
| Pneumatic connection, port 1                          | G1/4                                                      |
| Pneumatic connection, port 2                          | G1/4                                                      |
| Pneumatic connection, port 3                          | G1/4                                                      |
| Material seals                                        | NBR                                                       |
| Material housing                                      | Die-cast aluminium                                        |