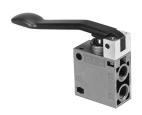

## Finger lever valve TH-3-1/4-B Part number: 8983







## **Data sheet**

| Feature                                               | Value                                                     |
|-------------------------------------------------------|-----------------------------------------------------------|
| Valve function                                        | 3/2-way, closed, monostable                               |
| Standard nominal flow rate (standardised to DIN 1343) | 600 l/min                                                 |
| pneumatic working port                                | G1/4                                                      |
| Operating pressure                                    | -0.95 bar10 bar                                           |
| Design                                                | Poppet seat