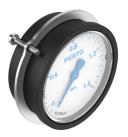

## Flanged pressure gauge PAGN-P-63-1.6M-G14-CPA Part number: 8178631

**FESTO** 

## **Data sheet**

| Feature                             | Value                                       |
|-------------------------------------|---------------------------------------------|
| Indicating range                    | 0 MPa1.6 MPa                                |
| Conforms to standard                | EN 837-3                                    |
| Nominal size of pressure gauge      | 63                                          |
| Approval                            | CPA                                         |
| Design                              | Bourdon tube pressure gauge                 |
| Type of mounting                    | Front panel mounting                        |
| Operating medium                    | Inert gases<br>Neutral fluids               |
| Note on operating and pilot medium  | No acetylene<br>No oxygen                   |
| Operating pressure                  | 0 MPa1.6 MPa<br>0 bar16 bar<br>0 psi232 psi |
| Alternating load factor             | 0.66                                        |
| Measurement accuracy class          | 2.5                                         |
| Degree of protection                | IP43                                        |
| Storage temperature                 | -40 °C70 °C                                 |
| Media temperature                   | -20 °C60 °C                                 |
| Ambient temperature                 | -20 °C60 °C                                 |
| LABS (PWIS) conformity              | VDMA24364-B1/B2-L                           |
| Note on materials                   | RoHS-compliant                              |
| Position of connection              | Centred, rear side                          |
| Pneumatic connection                | G1/4                                        |
| Material in contact with the medium | Brass                                       |
| Material screwed plug               | Brass                                       |
| Material housing                    | ABS                                         |
| Material screen                     | SAN                                         |
| Material mounting ring              | Steel                                       |
| Material screws                     | Steel                                       |
| Housing colour                      | Black                                       |
| Product weight                      | 120 g                                       |

| Feature | Value                             |
|---------|-----------------------------------|
| Scale   | Single scale<br>MPa (outer scale) |