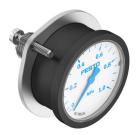

## Flanged pressure gauge PAGN-P-40-1M-G14-CPA Part number: 8178626

## **Data sheet**

| Feature                             | Value                                     |
|-------------------------------------|-------------------------------------------|
| Indicating range                    | 0 MPa1 MPa                                |
| Conforms to standard                | EN 837-1                                  |
| Nominal size of pressure gauge      | 40                                        |
| Design                              | Bourdon tube pressure gauge               |
| Type of mounting                    | Front panel mounting                      |
| Operating medium                    | Inert gases<br>Neutral fluids             |
| Note on operating and pilot medium  | No acetylene<br>No oxygen                 |
| Operating pressure                  | 0 MPa1 MPa<br>0 bar10 bar<br>0 psi145 psi |
| Alternating load factor             | 0.66                                      |
| Measurement accuracy class          | 2.5                                       |
| Degree of protection                | IP43                                      |
| Storage temperature                 | -40 °C70 °C                               |
| Media temperature                   | -20 °C60 °C                               |
| Ambient temperature                 | -20 °C60 °C                               |
| LABS (PWIS) conformity              | VDMA24364-B1/B2-L                         |
| Note on materials                   | RoHS-compliant                            |
| Position of connection              | Centred, rear side                        |
| Pneumatic connection                | G1/4                                      |
| Material in contact with the medium | Brass                                     |
| Material screwed plug               | Brass                                     |
| Material housing                    | ABS                                       |
| Material screen                     | SAN                                       |
| Material mounting ring              | Steel                                     |
| Material screws                     | Steel                                     |
| Housing colour                      | Black                                     |
| Product weight                      | 80 g                                      |
| Scale                               | Single scale                              |