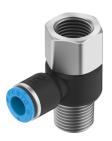

## Push-in T-fitting NPQE-LT-R14-Q6-P10 Part number: 8113096

## **Data sheet**

| Feature                                       | Value                                                                            |
|-----------------------------------------------|----------------------------------------------------------------------------------|
| Size                                          | Standard                                                                         |
| Nominal size                                  | 4 mm                                                                             |
| Type of seal on screwed plug                  | Coating                                                                          |
| Mounting position                             | optional                                                                         |
| Design                                        | L-shape, additional connection, female thread, lengthwise<br>Push-pull principle |
| Size of pack                                  | 10                                                                               |
| Operating pressure complete temperature range | -0.095 MPa0.8 MPa<br>-0.95 bar8 bar<br>-13.775 psi116 psi                        |
| Operating medium                              | Compressed air to ISO 8573-1:2010 [7:4:4]                                        |
| Note on operating and pilot medium            | Lubricated operation possible                                                    |
| Corrosion resistance class CRC                | 1 - Low corrosion stress                                                         |
| LABS (PWIS) conformity                        | VDMA24364 zone III                                                               |
| Cleanroom class                               | Class 4 according to ISO 14644-1                                                 |
| Ambient temperature                           | -5 °C60 °C                                                                       |
| Product weight                                | 34.73 g                                                                          |
| Type of mounting                              | External hexagon, size 17 mm                                                     |
| Pneumatic connection, port 1                  | Male thread R1/4                                                                 |
| Pneumatic connection, port 2                  | For tubing outside diameter of 6 mm                                              |
| Colour of release ring                        | Blue                                                                             |
| Note on materials                             | RoHS-compliant                                                                   |
| Material housing                              | Brass, nickel-plated<br>PBT                                                      |
| Material thread seal                          | PTFE                                                                             |
| Material release ring                         | РОМ                                                                              |
| Material tubing seal                          | NBR                                                                              |
| Material tubing clamp component               | Stainless steel                                                                  |