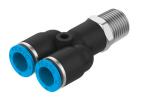

## Push-in Y-fitting NPQE-Y-R14-Q8-P10 Part number: 8113085

## **Data sheet**

| Feature                                       | Value                                                     |
|-----------------------------------------------|-----------------------------------------------------------|
| Size                                          | Standard                                                  |
| Nominal size                                  | 6 mm                                                      |
| Type of seal on screwed plug                  | Coating                                                   |
| Mounting position                             | optional                                                  |
| Design                                        | Y-shape<br>Push-pull principle                            |
| Size of pack                                  | 10                                                        |
| Operating pressure complete temperature range | -0.095 MPa0.8 MPa<br>-0.95 bar8 bar<br>-13.775 psi116 psi |
| Operating medium                              | Compressed air to ISO 8573-1:2010 [7:4:4]                 |
| Note on operating and pilot medium            | Lubricated operation possible                             |
| Corrosion resistance class CRC                | 1 - Low corrosion stress                                  |
| LABS (PWIS) conformity                        | VDMA24364 zone III                                        |
| Cleanroom class                               | Class 4 according to ISO 14644-1                          |
| Ambient temperature                           | -5 °C60 °C                                                |
| Product weight                                | 22.9 g                                                    |
| Type of mounting                              | External hexagon, size 14 mm                              |
| Pneumatic connection, port 1                  | Male thread R1/4                                          |
| Pneumatic connection, port 2                  | For tubing outside diameter of 8 mm                       |
| Colour of release ring                        | Blue                                                      |
| Note on materials                             | RoHS-compliant                                            |
| Material housing                              | Brass, nickel-plated<br>PBT                               |
| Material thread seal                          | PTFE                                                      |
| Material release ring                         | РОМ                                                       |
| Material tubing seal                          | NBR                                                       |
| Material tubing clamp component               | Stainless steel                                           |