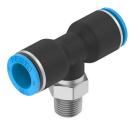

## Push-in T-fitting NPQE-T-R14-Q12-P10 Part number: 8113060

## **Data sheet**

| Feature                                       | Value                                                     |
|-----------------------------------------------|-----------------------------------------------------------|
| Size                                          | Standard                                                  |
| Nominal size                                  | 8.5 mm                                                    |
| Type of seal on screwed plug                  | Coating                                                   |
| Mounting position                             | optional                                                  |
| Design                                        | T-shape<br>Push-pull principle                            |
| Size of pack                                  | 10                                                        |
| Operating pressure complete temperature range | -0.095 MPa0.8 MPa<br>-0.95 bar8 bar<br>-13.775 psi116 psi |
| Operating medium                              | Compressed air to ISO 8573-1:2010 [7:4:4]                 |
| Note on operating and pilot medium            | Lubricated operation possible                             |
| Corrosion resistance class CRC                | 1 - Low corrosion stress                                  |
| LABS (PWIS) conformity                        | VDMA24364 zone III                                        |
| Cleanroom class                               | Class 4 according to ISO 14644-1                          |
| Ambient temperature                           | -5 °C60 °C                                                |
| Product weight                                | 35.76 g                                                   |
| Type of mounting                              | External hexagon, size 17 mm                              |
| Pneumatic connection, port 1                  | Male thread R1/4                                          |
| Pneumatic connection, port 2                  | For tubing outer diameter of 12 mm                        |
| Colour of release ring                        | Blue                                                      |
| Note on materials                             | RoHS-compliant                                            |
| Material housing                              | Brass, nickel-plated<br>PBT                               |
| Material thread seal                          | PTFE                                                      |
| Material release ring                         | POM                                                       |
| Material tubing seal                          | NBR                                                       |
| Material tubing clamp component               | Stainless steel                                           |