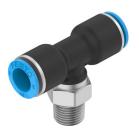

## Push-in T-fitting NPQE-T-R14-Q10-P10 Part number: 8113059

## **Data sheet**

| Feature                                       | Value                                                     |
|-----------------------------------------------|-----------------------------------------------------------|
| Size                                          | Standard                                                  |
| Nominal size                                  | 8.5 mm                                                    |
| Type of seal on screwed plug                  | Coating                                                   |
| Mounting position                             | optional                                                  |
| Design                                        | T-shape<br>Push-pull principle                            |
| Size of pack                                  | 10                                                        |
| Operating pressure complete temperature range | -0.095 MPa0.8 MPa<br>-0.95 bar8 bar<br>-13.775 psi116 psi |
| Operating medium                              | Compressed air to ISO 8573-1:2010 [7:4:4]                 |
| Note on operating and pilot medium            | Lubricated operation possible                             |
| Corrosion resistance class CRC                | 1 - Low corrosion stress                                  |
| LABS (PWIS) conformity                        | VDMA24364 zone III                                        |
| Cleanroom class                               | Class 4 according to ISO 14644-1                          |
| Ambient temperature                           | -5 °C60 °C                                                |
| Product weight                                | 30.34 g                                                   |
| Type of mounting                              | External hexagon, size 17 mm                              |
| Pneumatic connection, port 1                  | Male thread R1/4                                          |
| Pneumatic connection, port 2                  | For tubing outside diameter of 10 mm                      |
| Colour of release ring                        | Blue                                                      |
| Note on materials                             | RoHS-compliant                                            |
| Material housing                              | Brass, nickel-plated<br>PBT                               |
| Material thread seal                          | PTFE                                                      |
| Material release ring                         | РОМ                                                       |
| Material tubing seal                          | NBR                                                       |
| Material tubing clamp component               | Stainless steel                                           |