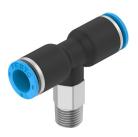

## Push-in T-fitting NPQE-T-R18-Q8-P10 Part number: 8113053

## **Data sheet**

| Feature                                       | Value                                                     |
|-----------------------------------------------|-----------------------------------------------------------|
| Size                                          | Standard                                                  |
| Nominal size                                  | 6 mm                                                      |
| Type of seal on screwed plug                  | Coating                                                   |
| Mounting position                             | optional                                                  |
| Design                                        | T-shape<br>Push-pull principle                            |
| Size of pack                                  | 10                                                        |
| Operating pressure complete temperature range | -0.095 MPa0.8 MPa<br>-0.95 bar8 bar<br>-13.775 psi116 psi |
| Operating medium                              | Compressed air to ISO 8573-1:2010 [7:4:4]                 |
| Note on operating and pilot medium            | Lubricated operation possible                             |
| Corrosion resistance class CRC                | 1 - Low corrosion stress                                  |
| LABS (PWIS) conformity                        | VDMA24364 zone III                                        |
| Cleanroom class                               | Class 4 according to ISO 14644-1                          |
| Ambient temperature                           | -5 °C60 °C                                                |
| Product weight                                | 12.67 g                                                   |
| Type of mounting                              | External hexagon, size 10 mm                              |
| Pneumatic connection, port 1                  | Male thread R1/8                                          |
| Pneumatic connection, port 2                  | For tubing outside diameter of 8 mm                       |
| Colour of release ring                        | Blue                                                      |
| Note on materials                             | RoHS-compliant                                            |
| Material housing                              | Brass, nickel-plated<br>PBT                               |
| Material thread seal                          | PTFE                                                      |
| Material release ring                         | POM                                                       |
| Material tubing seal                          | NBR                                                       |
| Material tubing clamp component               | Stainless steel                                           |