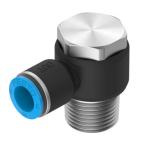

## Push-in L-fitting NPQE-LH-R12-Q10-P5 Part number: 8113045

## **Data sheet**

| Feature                                       | Value                                                     |
|-----------------------------------------------|-----------------------------------------------------------|
| Size                                          | Standard                                                  |
| Nominal size                                  | 8 mm                                                      |
| Type of seal on screwed plug                  | Coating                                                   |
| Mounting position                             | optional                                                  |
| Design                                        | L-shape<br>Push-pull principle                            |
| Size of pack                                  | 5                                                         |
| Operating pressure complete temperature range | -0.095 MPa0.8 MPa<br>-0.95 bar8 bar<br>-13.775 psi116 psi |
| Operating medium                              | Compressed air to ISO 8573-1:2010 [7:4:4]                 |
| Note on operating and pilot medium            | Lubricated operation possible                             |
| Corrosion resistance class CRC                | 1 - Low corrosion stress                                  |
| LABS (PWIS) conformity                        | VDMA24364 zone III                                        |
| Cleanroom class                               | Class 4 according to ISO 14644-1                          |
| Ambient temperature                           | -5 °C60 °C                                                |
| Product weight                                | 84.64 g                                                   |
| Type of mounting                              | Hollow bolt with external hex                             |
| Pneumatic connection, port 1                  | Male thread R1/2                                          |
| Pneumatic connection, port 2                  | For tubing outside diameter of 10 mm                      |
| Colour of release ring                        | Blue                                                      |
| Note on materials                             | RoHS-compliant                                            |
| Material housing                              | Brass, nickel-plated<br>PBT                               |
| Material thread seal                          | PTFE                                                      |
| Material release ring                         | POM                                                       |
| Material tubing seal                          | NBR                                                       |
| Material tubing clamp component               | Stainless steel                                           |