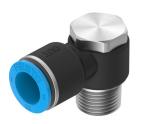

## Push-in L-fitting NPQE-LH-R38-Q12-P5 Part number: 8113044

## **Data sheet**

| Feature                                       | Value                                                     |
|-----------------------------------------------|-----------------------------------------------------------|
| Size                                          | Standard                                                  |
| Nominal size                                  | 6.5 mm                                                    |
| Type of seal on screwed plug                  | Coating                                                   |
| Mounting position                             | optional                                                  |
| Design                                        | L-shape<br>Push-pull principle                            |
| Size of pack                                  | 5                                                         |
| Operating pressure complete temperature range | -0.095 MPa0.8 MPa<br>-0.95 bar8 bar<br>-13.775 psi116 psi |
| Operating medium                              | Compressed air to ISO 8573-1:2010 [7:4:4]                 |
| Note on operating and pilot medium            | Lubricated operation possible                             |
| Corrosion resistance class CRC                | 1 - Low corrosion stress                                  |
| LABS (PWIS) conformity                        | VDMA24364 zone III                                        |
| Cleanroom class                               | Class 4 according to ISO 14644-1                          |
| Ambient temperature                           | -5 °C60 °C                                                |
| Product weight                                | 46.87 g                                                   |
| Type of mounting                              | Hollow bolt with external hex                             |
| Pneumatic connection, port 1                  | Male thread R3/8                                          |
| Pneumatic connection, port 2                  | For tubing outer diameter of 12 mm                        |
| Colour of release ring                        | Blue                                                      |
| Note on materials                             | RoHS-compliant                                            |
| Material housing                              | Brass, nickel-plated<br>PBT                               |
| Material thread seal                          | PTFE                                                      |
| Material release ring                         | РОМ                                                       |
| Material tubing seal                          | NBR                                                       |
| Material tubing clamp component               | Stainless steel                                           |