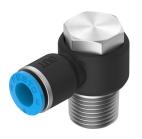

## Push-in L-fitting NPQE-LH-R14-Q6-P10 Part number: 8113037

## **Data sheet**

| Feature                                       | Value                                                     |
|-----------------------------------------------|-----------------------------------------------------------|
| Size                                          | Standard                                                  |
| Nominal size                                  | 4 mm                                                      |
| Type of seal on screwed plug                  | Coating                                                   |
| Mounting position                             | optional                                                  |
| Design                                        | L-shape<br>Push-pull principle                            |
| Size of pack                                  | 10                                                        |
| Operating pressure complete temperature range | -0.095 MPa0.8 MPa<br>-0.95 bar8 bar<br>-13.775 psi116 psi |
| Operating medium                              | Compressed air to ISO 8573-1:2010 [7:4:4]                 |
| Note on operating and pilot medium            | Lubricated operation possible                             |
| Corrosion resistance class CRC                | 1 - Low corrosion stress                                  |
| LABS (PWIS) conformity                        | VDMA24364 zone III                                        |
| Cleanroom class                               | Class 4 according to ISO 14644-1                          |
| Ambient temperature                           | -5 °C60 °C                                                |
| Product weight                                | 23.74 g                                                   |
| Type of mounting                              | Hollow bolt with external hex                             |
| Pneumatic connection, port 1                  | Male thread R1/4                                          |
| Pneumatic connection, port 2                  | For tubing outside diameter of 6 mm                       |
| Colour of release ring                        | Blue                                                      |
| Note on materials                             | RoHS-compliant                                            |
| Material housing                              | Brass, nickel-plated<br>PBT                               |
| Material thread seal                          | PTFE                                                      |
| Material release ring                         | POM                                                       |
| Material tubing seal                          | NBR                                                       |
| Material tubing clamp component               | Stainless steel                                           |