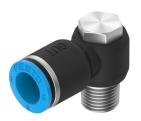

## Push-in L-fitting NPQE-LH-R18-Q8-P10 Part number: 8113034

## **Data sheet**

| Feature                                       | Value                                                     |
|-----------------------------------------------|-----------------------------------------------------------|
| Size                                          | Standard                                                  |
| Nominal size                                  | 4 mm                                                      |
| Type of seal on screwed plug                  | Coating                                                   |
| Mounting position                             | optional                                                  |
| Design                                        | L-shape<br>Push-pull principle                            |
| Size of pack                                  | 10                                                        |
| Operating pressure complete temperature range | -0.095 MPa0.8 MPa<br>-0.95 bar8 bar<br>-13.775 psi116 psi |
| Operating medium                              | Compressed air to ISO 8573-1:2010 [7:4:4]                 |
| Note on operating and pilot medium            | Lubricated operation possible                             |
| Corrosion resistance class CRC                | 1 - Low corrosion stress                                  |
| LABS (PWIS) conformity                        | VDMA24364 zone III                                        |
| Cleanroom class                               | Class 4 according to ISO 14644-1                          |
| Ambient temperature                           | -5 °C60 °C                                                |
| Product weight                                | 12.71 g                                                   |
| Type of mounting                              | Hollow bolt with external hex                             |
| Pneumatic connection, port 1                  | Male thread R1/8                                          |
| Pneumatic connection, port 2                  | For tubing outside diameter of 8 mm                       |
| Colour of release ring                        | Blue                                                      |
| Note on materials                             | RoHS-compliant                                            |
| Material housing                              | Brass, nickel-plated<br>PBT                               |
| Material thread seal                          | PTFE                                                      |
| Material release ring                         | РОМ                                                       |
| Material tubing seal                          | NBR                                                       |
| Material tubing clamp component               | Stainless steel                                           |