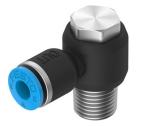

## Push-in L-fitting NPQE-LH-R18-Q4-P10 Part number: 8113032

## **Data sheet**

| Feature                                       | Value                                                     |
|-----------------------------------------------|-----------------------------------------------------------|
| Size                                          | Standard                                                  |
| Nominal size                                  | 3 mm                                                      |
| Type of seal on screwed plug                  | Coating                                                   |
| Mounting position                             | optional                                                  |
| Design                                        | L-shape<br>Push-pull principle                            |
| Size of pack                                  | 10                                                        |
| Operating pressure complete temperature range | -0.095 MPa0.8 MPa<br>-0.95 bar8 bar<br>-13.775 psi116 psi |
| Operating medium                              | Compressed air to ISO 8573-1:2010 [7:4:4]                 |
| Note on operating and pilot medium            | Lubricated operation possible                             |
| Corrosion resistance class CRC                | 1 - Low corrosion stress                                  |
| LABS (PWIS) conformity                        | VDMA24364 zone III                                        |
| Cleanroom class                               | Class 4 according to ISO 14644-1                          |
| Ambient temperature                           | -5 °C60 °C                                                |
| Product weight                                | 11.35 g                                                   |
| Type of mounting                              | Hollow bolt with external hex                             |
| Pneumatic connection, port 1                  | Male thread R1/8                                          |
| Pneumatic connection, port 2                  | For tubing outside diameter of 4 mm                       |
| Colour of release ring                        | Blue                                                      |
| Note on materials                             | RoHS-compliant                                            |
| Material housing                              | Brass, nickel-plated<br>PBT                               |
| Material thread seal                          | PTFE                                                      |
| Material release ring                         | РОМ                                                       |
| Material tubing seal                          | NBR                                                       |
| Material tubing clamp component               | Stainless steel                                           |