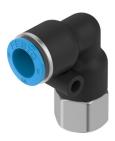

## Push-in L-fitting NPQE-L-G14F-Q10-P10 Part number: 8113008

## **Data sheet**

| Feature                                       | Value                                                     |
|-----------------------------------------------|-----------------------------------------------------------|
| Size                                          | Standard                                                  |
| Nominal size                                  | 8.5 mm                                                    |
| Mounting position                             | optional                                                  |
| Design                                        | L-shape<br>Push-pull principle                            |
| Size of pack                                  | 10                                                        |
| Operating pressure complete temperature range | -0.095 MPa0.8 MPa<br>-0.95 bar8 bar<br>-13.775 psi116 psi |
| Operating medium                              | Compressed air to ISO 8573-1:2010 [7:4:4]                 |
| Note on operating and pilot medium            | Lubricated operation possible                             |
| Corrosion resistance class CRC                | 1 - Low corrosion stress                                  |
| LABS (PWIS) conformity                        | VDMA24364 zone III                                        |
| Cleanroom class                               | Class 4 according to ISO 14644-1                          |
| Ambient temperature                           | -5 °C60 °C                                                |
| Product weight                                | 33.76 g                                                   |
| Type of mounting                              | External hexagon, size 17 mm                              |
| Pneumatic connection, port 1                  | Female thread G1/4                                        |
| Pneumatic connection, port 2                  | For tubing outside diameter of 10 mm                      |
| Colour of release ring                        | Blue                                                      |
| Note on materials                             | RoHS-compliant                                            |
| Material housing                              | Brass, nickel-plated<br>PBT                               |
| Material release ring                         | POM                                                       |
| Material tubing seal                          | NBR                                                       |
| Material tubing clamp component               | Stainless steel                                           |