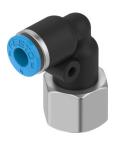

## Push-in L-fitting NPQE-L-G18F-Q4-P10 Part number: 8113002

## **Data sheet**

| Feature                                       | Value                                                     |
|-----------------------------------------------|-----------------------------------------------------------|
| Size                                          | Standard                                                  |
| Nominal size                                  | 2.5 mm                                                    |
| Mounting position                             | optional                                                  |
| Design                                        | L-shape<br>Push-pull principle                            |
| Size of pack                                  | 10                                                        |
| Operating pressure complete temperature range | -0.095 MPa0.8 MPa<br>-0.95 bar8 bar<br>-13.775 psi116 psi |
| Operating medium                              | Compressed air to ISO 8573-1:2010 [7:4:4]                 |
| Note on operating and pilot medium            | Lubricated operation possible                             |
| Corrosion resistance class CRC                | 1 - Low corrosion stress                                  |
| LABS (PWIS) conformity                        | VDMA24364 zone III                                        |
| Cleanroom class                               | Class 4 according to ISO 14644-1                          |
| Ambient temperature                           | -5 °C60 °C                                                |
| Product weight                                | 14.67 g                                                   |
| Type of mounting                              | External hexagon, size 14 mm                              |
| Pneumatic connection, port 1                  | Female thread G1/8                                        |
| Pneumatic connection, port 2                  | For tubing outside diameter of 4 mm                       |
| Colour of release ring                        | Blue                                                      |
| Note on materials                             | RoHS-compliant                                            |
| Material housing                              | Brass, nickel-plated<br>PBT                               |
| Material release ring                         | POM                                                       |
| Material tubing seal                          | NBR                                                       |
| Material tubing clamp component               | Stainless steel                                           |