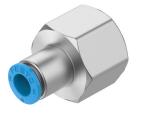

## Push-in fitting NPQE-D-G38F-Q6-P5 Part number: 8112995

## **Data sheet**

| Feature                                       | Value                                                     |
|-----------------------------------------------|-----------------------------------------------------------|
| Size                                          | Standard                                                  |
| Nominal size                                  | 4.5 mm                                                    |
| Mounting position                             | optional                                                  |
| Design                                        | Straight design<br>Push-pull principle                    |
| Size of pack                                  | 5                                                         |
| Operating pressure complete temperature range | -0.095 MPa0.8 MPa<br>-0.95 bar8 bar<br>-13.775 psi116 psi |
| Operating medium                              | Compressed air to ISO 8573-1:2010 [7:4:4]                 |
| Note on operating and pilot medium            | Lubricated operation possible                             |
| Corrosion resistance class CRC                | 1 - Low corrosion stress                                  |
| LABS (PWIS) conformity                        | VDMA24364 zone III                                        |
| Cleanroom class                               | Class 4 according to ISO 14644-1                          |
| Ambient temperature                           | -5 °C60 °C                                                |
| Product weight                                | 32.67 g                                                   |
| Type of mounting                              | External hexagon, size 21 mm                              |
| Pneumatic connection, port 1                  | Female thread G3/8                                        |
| Pneumatic connection, port 2                  | For tubing outside diameter of 6 mm                       |
| Colour of release ring                        | Blue                                                      |
| Note on materials                             | RoHS-compliant                                            |
| Material housing                              | Brass, nickel-plated                                      |
| Material release ring                         | POM                                                       |
| Material tubing seal                          | NBR                                                       |
| Material tubing clamp component               | Stainless steel                                           |