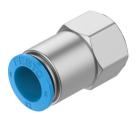

## Push-in fitting NPQE-D-G14F-Q12-P10 Part number: 8112994

## **Data sheet**

| Feature                                       | Value                                                     |
|-----------------------------------------------|-----------------------------------------------------------|
| Size                                          | Standard                                                  |
| Nominal size                                  | 10 mm                                                     |
| Mounting position                             | optional                                                  |
| Design                                        | Straight design<br>Push-pull principle                    |
| Size of pack                                  | 10                                                        |
| Operating pressure complete temperature range | -0.095 MPa0.8 MPa<br>-0.95 bar8 bar<br>-13.775 psi116 psi |
| Operating medium                              | Compressed air to ISO 8573-1:2010 [7:4:4]                 |
| Note on operating and pilot medium            | Lubricated operation possible                             |
| Corrosion resistance class CRC                | 1 - Low corrosion stress                                  |
| LABS (PWIS) conformity                        | VDMA24364 zone III                                        |
| Cleanroom class                               | Class 4 according to ISO 14644-1                          |
| Ambient temperature                           | -5 °C60 °C                                                |
| Product weight                                | 47.23 g                                                   |
| Type of mounting                              | External hexagon, size 21 mm                              |
| Pneumatic connection, port 1                  | Female thread G1/4                                        |
| Pneumatic connection, port 2                  | For tubing outer diameter of 12 mm                        |
| Colour of release ring                        | Blue                                                      |
| Note on materials                             | RoHS-compliant                                            |
| Material housing                              | Brass, nickel-plated                                      |
| Material release ring                         | POM                                                       |
| Material tubing seal                          | NBR                                                       |
| Material tubing clamp component               | Stainless steel                                           |