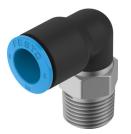

## Push-in L-fitting NPQE-L-R12-Q14-P5 Part number: 8112962

## **Data sheet**

| Feature                                       | Value                                                     |
|-----------------------------------------------|-----------------------------------------------------------|
| Size                                          | Standard                                                  |
| Nominal size                                  | 13 mm                                                     |
| Type of seal on screwed plug                  | Coating                                                   |
| Mounting position                             | optional                                                  |
| Design                                        | L-shape<br>Push-pull principle                            |
| Size of pack                                  | 5                                                         |
| Operating pressure complete temperature range | -0.095 MPa0.8 MPa<br>-0.95 bar8 bar<br>-13.775 psi116 psi |
| Operating medium                              | Compressed air to ISO 8573-1:2010 [7:4:4]                 |
| Note on operating and pilot medium            | Lubricated operation possible                             |
| Corrosion resistance class CRC                | 1 - Low corrosion stress                                  |
| LABS (PWIS) conformity                        | VDMA24364 zone III                                        |
| Cleanroom class                               | Class 4 according to ISO 14644-1                          |
| Ambient temperature                           | -5 °C60 °C                                                |
| Product weight                                | 52.73 g                                                   |
| Type of mounting                              | External hexagon, size 21 mm                              |
| Pneumatic connection, port 1                  | Male thread R1/2                                          |
| Pneumatic connection, port 2                  | For tubing outside diameter of 14 mm                      |
| Colour of release ring                        | Blue                                                      |
| Note on materials                             | RoHS-compliant                                            |
| Material housing                              | Brass, nickel-plated<br>PBT                               |
| Material thread seal                          | PTFE                                                      |
| Material release ring                         | РОМ                                                       |
| Material tubing seal                          | NBR                                                       |
| Material tubing clamp component               | Stainless steel                                           |