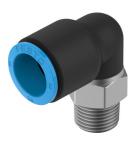

## Push-in L-fitting NPQE-L-R38-Q16-P5 Part number: 8112957

## **Data sheet**

| Feature                                       | Value                                                     |
|-----------------------------------------------|-----------------------------------------------------------|
| Size                                          | Standard                                                  |
| Nominal size                                  | 11.5 mm                                                   |
| Type of seal on screwed plug                  | Coating                                                   |
| Mounting position                             | optional                                                  |
| Design                                        | L-shape<br>Push-pull principle                            |
| Size of pack                                  | 5                                                         |
| Operating pressure complete temperature range | -0.095 MPa0.8 MPa<br>-0.95 bar8 bar<br>-13.775 psi116 psi |
| Operating medium                              | Compressed air to ISO 8573-1:2010 [7:4:4]                 |
| Note on operating and pilot medium            | Lubricated operation possible                             |
| Corrosion resistance class CRC                | 1 - Low corrosion stress                                  |
| LABS (PWIS) conformity                        | VDMA24364 zone III                                        |
| Cleanroom class                               | Class 4 according to ISO 14644-1                          |
| Ambient temperature                           | -5 °C60 °C                                                |
| Product weight                                | 40.97 g                                                   |
| Type of mounting                              | External hexagon, A/F 20 mm                               |
| Pneumatic connection, port 1                  | Male thread R3/8                                          |
| Pneumatic connection, port 2                  | For tubing outside diameter of 16 mm                      |
| Colour of release ring                        | Blue                                                      |
| Note on materials                             | RoHS-compliant                                            |
| Material housing                              | Brass, nickel-plated<br>PBT                               |
| Material thread seal                          | PTFE                                                      |
| Material release ring                         | РОМ                                                       |
| Material tubing seal                          | NBR                                                       |
| Material tubing clamp component               | Stainless steel                                           |