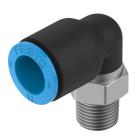

## Push-in L-fitting NPQE-L-R14-Q12-P10 Part number: 8112951

## **Data sheet**

| Feature                                       | Value                                                     |
|-----------------------------------------------|-----------------------------------------------------------|
| Size                                          | Standard                                                  |
| Nominal size                                  | 8.5 mm                                                    |
| Type of seal on screwed plug                  | Coating                                                   |
| Mounting position                             | optional                                                  |
| Design                                        | L-shape<br>Push-pull principle                            |
| Size of pack                                  | 10                                                        |
| Operating pressure complete temperature range | -0.095 MPa0.8 MPa<br>-0.95 bar8 bar<br>-13.775 psi116 psi |
| Operating medium                              | Compressed air to ISO 8573-1:2010 [7:4:4]                 |
| Note on operating and pilot medium            | Lubricated operation possible                             |
| Corrosion resistance class CRC                | 1 - Low corrosion stress                                  |
| LABS (PWIS) conformity                        | VDMA24364 zone III                                        |
| Cleanroom class                               | Class 4 according to ISO 14644-1                          |
| Ambient temperature                           | -5 °C60 °C                                                |
| Product weight                                | 32.01 g                                                   |
| Type of mounting                              | External hexagon, size 17 mm                              |
| Pneumatic connection, port 1                  | Male thread R1/4                                          |
| Pneumatic connection, port 2                  | For tubing outer diameter of 12 mm                        |
| Colour of release ring                        | Blue                                                      |
| Note on materials                             | RoHS-compliant                                            |
| Material housing                              | Brass, nickel-plated<br>PBT                               |
| Material thread seal                          | PTFE                                                      |
| Material release ring                         | РОМ                                                       |
| Material tubing seal                          | NBR                                                       |
| Material tubing clamp component               | Stainless steel                                           |