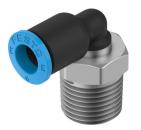

## Push-in L-fitting NPQE-L-R14-Q4-P10 Part number: 8112947

## **Data sheet**

| Feature                                       | Value                                                     |
|-----------------------------------------------|-----------------------------------------------------------|
| Size                                          | Standard                                                  |
| Nominal size                                  | 3.4 mm                                                    |
| Type of seal on screwed plug                  | Coating                                                   |
| Mounting position                             | optional                                                  |
| Design                                        | L-shape<br>Push-pull principle                            |
| Size of pack                                  | 10                                                        |
| Operating pressure complete temperature range | -0.095 MPa0.8 MPa<br>-0.95 bar8 bar<br>-13.775 psi116 psi |
| Operating medium                              | Compressed air to ISO 8573-1:2010 [7:4:4]                 |
| Note on operating and pilot medium            | Lubricated operation possible                             |
| Corrosion resistance class CRC                | 1 - Low corrosion stress                                  |
| LABS (PWIS) conformity                        | VDMA24364 zone III                                        |
| Cleanroom class                               | Class 4 according to ISO 14644-1                          |
| Ambient temperature                           | -5 ℃60 ℃                                                  |
| Product weight                                | 14.27 g                                                   |
| Type of mounting                              | External hexagon, size 14 mm                              |
| Pneumatic connection, port 1                  | Male thread R1/4                                          |
| Pneumatic connection, port 2                  | For tubing outside diameter of 4 mm                       |
| Colour of release ring                        | Blue                                                      |
| Note on materials                             | RoHS-compliant                                            |
| Material housing                              | Brass, nickel-plated<br>PBT                               |
| Material thread seal                          | PTFE                                                      |
| Material release ring                         | РОМ                                                       |
| Material tubing seal                          | NBR                                                       |
| Material tubing clamp component               | Stainless steel                                           |