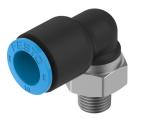

## Push-in L-fitting NPQE-L-R18-Q10-P10 Part number: 8112945

## **Data sheet**

| Feature                                       | Value                                                     |
|-----------------------------------------------|-----------------------------------------------------------|
| Size                                          | Standard                                                  |
| Nominal size                                  | 6.5 mm                                                    |
| Type of seal on screwed plug                  | Coating                                                   |
| Mounting position                             | optional                                                  |
| Design                                        | L-shape<br>Push-pull principle                            |
| Size of pack                                  | 10                                                        |
| Operating pressure complete temperature range | -0.095 MPa0.8 MPa<br>-0.95 bar8 bar<br>-13.775 psi116 psi |
| Operating medium                              | Compressed air to ISO 8573-1:2010 [7:4:4]                 |
| Note on operating and pilot medium            | Lubricated operation possible                             |
| Corrosion resistance class CRC                | 1 - Low corrosion stress                                  |
| LABS (PWIS) conformity                        | VDMA24364 zone III                                        |
| Cleanroom class                               | Class 4 according to ISO 14644-1                          |
| Ambient temperature                           | -5 °C60 °C                                                |
| Product weight                                | 22.35 g                                                   |
| Type of mounting                              | External hexagon, size 17 mm                              |
| Pneumatic connection, port 1                  | Male thread R1/8                                          |
| Pneumatic connection, port 2                  | For tubing outside diameter of 10 mm                      |
| Colour of release ring                        | Blue                                                      |
| Note on materials                             | RoHS-compliant                                            |
| Material housing                              | Brass, nickel-plated<br>PBT                               |
| Material thread seal                          | PTFE                                                      |
| Material release ring                         | РОМ                                                       |
| Material tubing seal                          | NBR                                                       |
| Material tubing clamp component               | Stainless steel                                           |