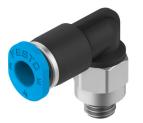

## Push-in L-fitting NPQE-L-M5-Q4-P10 Part number: 8112938

## **Data sheet**

| Feature                                       | Value                                                     |
|-----------------------------------------------|-----------------------------------------------------------|
| Size                                          | Mini                                                      |
| Nominal size                                  | 2.3 mm                                                    |
| Type of seal on screwed plug                  | Sealing ring                                              |
| Mounting position                             | optional                                                  |
| Design                                        | L-shape<br>Push-pull principle                            |
| Size of pack                                  | 10                                                        |
| Operating pressure complete temperature range | -0.095 MPa0.8 MPa<br>-0.95 bar8 bar<br>-13.775 psi116 psi |
| Operating medium                              | Compressed air to ISO 8573-1:2010 [7:4:4]                 |
| Note on operating and pilot medium            | Lubricated operation possible                             |
| Corrosion resistance class CRC                | 1 - Low corrosion stress                                  |
| LABS (PWIS) conformity                        | VDMA24364 zone III                                        |
| Cleanroom class                               | Class 4 according to ISO 14644-1                          |
| Ambient temperature                           | -5 °C60 °C                                                |
| Nominal torque                                | 0.8 Nm                                                    |
| Tolerance for nominal tightening torque       | ± 5%                                                      |
| Product weight                                | 3.55 g                                                    |
| Type of mounting                              | External hexagon, A/F 8 mm                                |
| Pneumatic connection, port 1                  | Male thread M5                                            |
| Pneumatic connection, port 2                  | For tubing outside diameter of 4 mm                       |
| Colour of release ring                        | Blue                                                      |
| Note on materials                             | RoHS-compliant                                            |
| Material housing                              | Brass, nickel-plated<br>PBT                               |
| Material thread seal                          | NBR                                                       |
| Material release ring                         | POM                                                       |
| Material o-ring                               | NBR                                                       |
| Material tubing seal                          | NBR                                                       |
| Material tubing clamp component               | Stainless steel                                           |