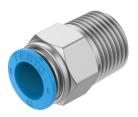

## Push-in fitting NPQE-D-R12-Q12-P5 Part number: 8112932

## **Data sheet**

| Feature                                       | Value                                                       |
|-----------------------------------------------|-------------------------------------------------------------|
| Size                                          | Standard                                                    |
| Nominal size                                  | 8 mm                                                        |
| Type of seal on screwed plug                  | Coating                                                     |
| Mounting position                             | optional                                                    |
| Design                                        | Straight design<br>Push-pull principle                      |
| Size of pack                                  | 5                                                           |
| Operating pressure complete temperature range | -0.095 MPa0.8 MPa<br>-0.95 bar8 bar<br>-13.775 psi116 psi   |
| Operating medium                              | Compressed air to ISO 8573-1:2010 [7:4:4]                   |
| Note on operating and pilot medium            | Lubricated operation possible                               |
| Corrosion resistance class CRC                | 1 - Low corrosion stress                                    |
| LABS (PWIS) conformity                        | VDMA24364 zone III                                          |
| Cleanroom class                               | Class 4 according to ISO 14644-1                            |
| Ambient temperature                           | -5 °C60 °C                                                  |
| Product weight                                | 43.13 g                                                     |
| Type of mounting                              | External hexagon, size 21 mm<br>Internal hexagon, size 8 mm |
| Pneumatic connection, port 1                  | Male thread R1/2                                            |
| Pneumatic connection, port 2                  | For tubing outer diameter of 12 mm                          |
| Colour of release ring                        | Blue                                                        |
| Note on materials                             | RoHS-compliant                                              |
| Material housing                              | Brass, nickel-plated                                        |
| Material thread seal                          | PTFE                                                        |
| Material release ring                         | POM                                                         |
| Material tubing seal                          | NBR                                                         |
| Material tubing clamp component               | Stainless steel                                             |