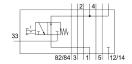

## Vertical pressure shut-off plate VMPA14-HS Part number: 8110429

**FESTO** 

## **Data sheet**

| Feature                                | Value                                                                                      |
|----------------------------------------|--------------------------------------------------------------------------------------------|
| Construction width                     | 10 mm                                                                                      |
| Mounting position                      | optional                                                                                   |
| Vertical pneumatic linkage             | Shut-off for 1                                                                             |
| Operating pressure                     | 3 bar8 bar                                                                                 |
| Standard nominal flow rate ventilation | 103 l/min                                                                                  |
| Standard nominal flow rate for exhaust | 213 l/min                                                                                  |
| Operating medium                       | Compressed air to ISO 8573-1:2010 [7:4:4]                                                  |
| Note on operating and pilot medium     | Lubricated operation possible (in which case lubricated operation will always be required) |
| Corrosion resistance class CRC         | 2 - Moderate corrosion stress                                                              |
| LABS (PWIS) conformity                 | VDMA24364-B2-L                                                                             |
| Degree of protection                   | IP65                                                                                       |
| Ambient temperature                    | -5 ℃50 ℃                                                                                   |
| Product weight                         | 240 g                                                                                      |
| Mounting with vertical stacking        | On manifold sub-base On individual sub-base                                                |
| Note on materials                      | RoHS-compliant                                                                             |
| Material housing                       | Wrought aluminium alloy<br>PA-reinforced                                                   |