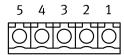

## **Data sheet**

| Feature                                              | Value                    |
|------------------------------------------------------|--------------------------|
| Cable outlet                                         | Straight                 |
| Product weight                                       | 3.8 g                    |
| Size of pack                                         | 1                        |
| Electrical connection 1, design                      | Angular                  |
| Electrical connection 1, connection type             | Socket                   |
| Electrical connection 1, connector system            | Connection pattern L8    |
| Electrical connection 1, number of connections/cores | 5                        |
| Electrical connection 1, type of mounting            | Plug-in                  |
| Electrical connection 2, connector system            | Spring-loaded terminal   |
| Operational voltage range DC                         | 0 V300 V                 |
| Current rating at 40° C                              | 8 A                      |
| Immunity to surge                                    | 1.6 kV                   |
| Shielding                                            | no                       |
| Conductor nominal cross section                      | AWG28 - 16               |
| Degree of protection                                 | IP20                     |
| Note on degree of protection                         | In assembled state       |
| Ambient temperature                                  | -40 °C115 °C             |
| LABS (PWIS) conformity                               | VDMA24364 zone III       |
| Note on materials                                    | RoHS-compliant           |
| Corrosion resistance class CRC                       | 1 - Low corrosion stress |
| Material housing                                     | PA                       |
| Housing colour                                       | Black                    |