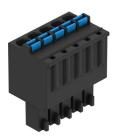

## **Data sheet**

| Feature                                              | Value                    |
|------------------------------------------------------|--------------------------|
| Cable outlet                                         | Straight                 |
| Product weight                                       | 3.8 g                    |
| Size of pack                                         | 1                        |
| Electrical connection 1, design                      | Angular                  |
| Electrical connection 1, connection type             | Socket                   |
| Electrical connection 1, connector system            | Connection pattern L8    |
| Electrical connection 1, number of connections/cores | 5                        |
| Electrical connection 1, type of mounting            | Plug-in                  |
| Electrical connection 2, connector system            | Spring-loaded terminal   |
| Operational voltage range DC                         | 0 V300 V                 |
| Current rating at 40° C                              | 8 A                      |
| Immunity to surge                                    | 1.6 kV                   |
| Shielding                                            | no                       |
| Conductor nominal cross section                      | AWG28 - 16               |
| Degree of protection                                 | IP20                     |
| Note on degree of protection                         | In assembled state       |
| Ambient temperature                                  | -40 °C115 °C             |
| LABS (PWIS) conformity                               | VDMA24364 zone III       |
| Note on materials                                    | RoHS-compliant           |
| Corrosion resistance class CRC                       | 1 - Low corrosion stress |
| Material housing                                     | PA                       |
| Housing colour                                       | Black                    |