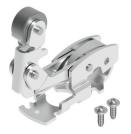

## One-way roller lever VAOM-R4-20-D2-32 Part number: 8049237

## **Data sheet**

| Feature                        | Value                                 |
|--------------------------------|---------------------------------------|
| Width                          | 20 mm                                 |
| Type of actuation              | Mechanical                            |
| Mounting position              | Movement plane                        |
| Design                         | One-way roller lever with idle return |
| Type of piloting               | Direct                                |
| Corrosion resistance class CRC | 1 - Low corrosion stress              |
| LABS (PWIS) conformity         | VDMA24364-B1/B2-L                     |
| Ambient temperature            | -10 °C60 °C                           |
| Type of mounting               | Screw-clamped                         |
| Note on materials              | RoHS-compliant                        |
| Material mounting adaptor      | Galvanised steel                      |