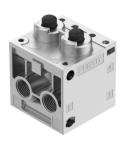

## Stem actuated valve V-5-1/4-B Part number: 6809







## **Data sheet**

| Feature                                               | Value                                                     |
|-------------------------------------------------------|-----------------------------------------------------------|
| Valve function                                        | 5/2-way, monostable                                       |
| Type of actuation                                     | Mechanical                                                |
| Standard nominal flow rate (standardised to DIN 1343) | 550 l/min                                                 |
| pneumatic working port                                | G1/4                                                      |
| Operating pressure                                    | -0.95 bar10