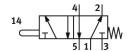

## Stem actuated valve V-5-1/4-B Part number: 6809

## **Data sheet**

| Feature                                               | Value                                                     |
|-------------------------------------------------------|-----------------------------------------------------------|
| Valve function                                        | 5/2-way, monostable                                       |
| Type of actuation                                     | Mechanical                                                |
| Standard nominal flow rate (standardised to DIN 1343) | 550 l/min                                                 |
| pneumatic working port                                | G1/4                                                      |
| Operating pressure                                    | -0.95 bar10 bar                                           |
| Design                                                | Poppet seat                                               |
| Nominal size                                          | 7 mm                                                      |
| Type of piloting                                      | Direct                                                    |
| Explosion protection                                  | Zone 1 (ATEX) Zone 2 (ATEX) Zone 21 (ATEX) Zone 22 (ATEX) |
| LABS (PWIS) conformity                                | VDMA24364-B1/B2-L                                         |
| Ambient temperature                                   | -10 °C60 °C                                               |
| Actuating force                                       | 182 N                                                     |
| Product weight                                        | 240 g                                                     |
| Type of mounting                                      | With through-hole                                         |
| Pneumatic connection, port 1                          | G1/4                                                      |
| Pneumatic connection, port 2                          | G1/4                                                      |
| Pneumatic connection, port 3                          | G1/4                                                      |
| Pneumatic connection, port 4                          | G1/4                                                      |
| Pneumatic connection, port 5                          | G1/4                                                      |
| Material seals                                        | NBR                                                       |
| Material housing                                      | Die-cast aluminium                                        |