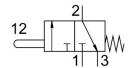

## Stem actuated valve V-3-1/4-B Part number: 6808

## **Data sheet**

| Feature                                               | Value                                                     |
|-------------------------------------------------------|-----------------------------------------------------------|
| Valve function                                        | 3/2-way, closed, monostable                               |
| Type of actuation                                     | Mechanical                                                |
| Standard nominal flow rate (standardised to DIN 1343) | 600 l/min                                                 |
| pneumatic working port                                | G1/4                                                      |
| Operating pressure                                    | -0.95 bar10 bar                                           |
| Design                                                | Poppet seat                                               |
| Nominal size                                          | 7 mm                                                      |
| Type of piloting                                      | Direct                                                    |
| Explosion protection                                  | Zone 1 (ATEX) Zone 2 (ATEX) Zone 21 (ATEX) Zone 22 (ATEX) |
| LABS (PWIS) conformity                                | VDMA24364-B1/B2-L                                         |
| Ambient temperature                                   | -10 °C60 °C                                               |
| Actuating force                                       | 70 N                                                      |
| Product weight                                        | 130 g                                                     |
| Type of mounting                                      | With through-hole                                         |
| Pneumatic connection, port 1                          | G1/4                                                      |
| Pneumatic connection, port 2                          | G1/4                                                      |
| Pneumatic connection, port 3                          | G1/4                                                      |
| Material seals                                        | NBR                                                       |
| Material housing                                      | Die-cast aluminium                                        |