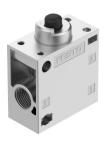

## Stem actuated valve V-3-1/4-B Part number: 6808

## **Data sheet**

| Feature                                               | Value                                                     |
|-------------------------------------------------------|-----------------------------------------------------------|
| Valve function                                        | 3/2-way, closed, monostable                               |
| Type of actuation                                     | Mechanical                                                |
| Standard nominal flow rate (standardised to DIN 1343) | 600 l/min                                                 |
| pneumatic working port                                | G1/4                                                      |
| Operating pressure                                    | -0.95 bar10 bar                                           |
| Design                                                | Poppet seat                                               |
| Nominal size                                          | 7 mm                                                      |
| Type of piloting                                      | Direct                                                    |
| Explosion protection                                  | Zone 1 (ATEX) Zone 2 (ATEX) Zone 21 (ATEX) Zone 22 (ATEX) |
| LABS (PWIS) conformity                                | VDMA24364-B1/B2-L                                         |
| Ambient temperature                                   | -10 °C60 °C                                               |
| Actuating force                                       | 70 N                                                      |
| Product weight                                        | 130 g                                                     |
| Type of mounting                                      | With through-hole                                         |
| Pneumatic connection, port 1                          | G1/4                                                      |
| Pneumatic connection, port 2                          | G1/4                                                      |
| Pneumatic connection, port 3                          | G1/4                                                      |
| Material seals                                        | NBR                                                       |
| Material housing                                      | Die-cast aluminium                                        |