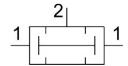

## **Data sheet**

| Feature                                               | Value                                                                                      |
|-------------------------------------------------------|--------------------------------------------------------------------------------------------|
| Valve function                                        | AND function                                                                               |
| Pneumatic connection, port 1                          | PK-3                                                                                       |
| Pneumatic connection, port 2                          | PK-3                                                                                       |
| Type of mounting                                      | With through-hole                                                                          |
| Standard nominal flow rate (standardised to DIN 1343) | 120 l/min                                                                                  |
| Operating pressure                                    | 1.6 bar8 bar                                                                               |
| Ambient temperature                                   | -10 °C60 °C                                                                                |
| Material housing                                      | Brass<br>POM                                                                               |
| Operating medium                                      | Compressed air to ISO 8573-1:2010 [7:-:-]                                                  |
| Nominal size                                          | 2.4 mm                                                                                     |
| Mounting position                                     | optional                                                                                   |
| Note on operating and pilot medium                    | Lubricated operation possible (in which case lubricated operation will always be required) |
| LABS (PWIS) conformity                                | VDMA24364-B1/B2-L                                                                          |
| Media temperature                                     | -10 °C60 °C                                                                                |
| Product weight                                        | 10 g                                                                                       |
| Pneumatic connection, port 3                          | PK-3                                                                                       |
| Note on materials                                     | RoHS-compliant                                                                             |
| Material seals                                        | NBR                                                                                        |