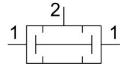

## **Data sheet**

| Feature                                               | Value                                                                                      |
|-------------------------------------------------------|--------------------------------------------------------------------------------------------|
| Valve function                                        | AND function                                                                               |
| Pneumatic connection, port 1                          | G1/8                                                                                       |
| Pneumatic connection, port 2                          | G1/8                                                                                       |
| Type of mounting                                      | With through-hole                                                                          |
| Standard nominal flow rate (standardised to DIN 1343) | 550 l/min                                                                                  |
| Operating pressure                                    | 1 bar10 bar                                                                                |
| Ambient temperature                                   | -10 °C60 °C                                                                                |
| Material housing                                      | Wrought aluminium alloy<br>Anodised                                                        |
| Operating medium                                      | Compressed air to ISO 8573-1:2010 [7:-:-]                                                  |
| Nominal size                                          | 4.5 mm                                                                                     |
| Mounting position                                     | optional                                                                                   |
| Note on operating and pilot medium                    | Lubricated operation possible (in which case lubricated operation will always be required) |
| LABS (PWIS) conformity                                | VDMA24364-B1/B2-L                                                                          |
| Media temperature                                     | -10 °C60 °C                                                                                |
| Product weight                                        | 45 g                                                                                       |
| Pneumatic connection, port 3                          | G1/8                                                                                       |
| Note on materials                                     | RoHS-compliant                                                                             |
| Material seals                                        | NBR                                                                                        |