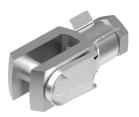

## Rod clevis SG-M4 Part number: 6532

## **Data sheet**

| Feature                                            | Value                                                                                                                                                 |
|----------------------------------------------------|-------------------------------------------------------------------------------------------------------------------------------------------------------|
| Size                                               | M4                                                                                                                                                    |
| Based on standard                                  | ISO 8140                                                                                                                                              |
| Conforms to standard                               | DIN 71752                                                                                                                                             |
| Threaded connection                                | Female thread M4                                                                                                                                      |
| Corrosion resistance class CRC                     | 1 - Low corrosion stress                                                                                                                              |
| LABS (PWIS) conformity                             | VDMA24364-B2-L                                                                                                                                        |
| Suitability for the production of Li-ion batteries | Metals with more than 1% by mass of copper are excluded from use. Exceptions are printed circuit boards, cables, electrical plug connectors and coils |
| Ambient temperature                                | -40 °C150 °C                                                                                                                                          |
| Product weight                                     | 8 g                                                                                                                                                   |
| Note on materials                                  | RoHS-compliant                                                                                                                                        |
| Material bolt                                      | Steel<br>Galvanised                                                                                                                                   |
| Material clevis                                    | Steel<br>Galvanised                                                                                                                                   |
| Material nut                                       | Steel<br>Galvanised                                                                                                                                   |