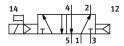

## **Data sheet**

| Feature                                               | Value                                                                                      |
|-------------------------------------------------------|--------------------------------------------------------------------------------------------|
| Valve function                                        | 5/2-way, monostable                                                                        |
| Type of actuation                                     | Electric                                                                                   |
| Standard nominal flow rate (standardised to DIN 1343) | 1400 l/min                                                                                 |
| pneumatic working port                                | G1/4                                                                                       |
| Operating pressure                                    | 1.5 bar8 bar                                                                               |
| Nominal size                                          | 6.5 mm                                                                                     |
| Mounting position                                     | optional                                                                                   |
| Manual override                                       | Non-detenting                                                                              |
| Max. switching frequency                              | 40 Hz                                                                                      |
| Switching time on                                     | 28 ms                                                                                      |
| Operating medium                                      | Compressed air to ISO 8573-1:2010 [7:4:4]                                                  |
| Note on operating and pilot medium                    | Lubricated operation possible (in which case lubricated operation will always be required) |
| LABS (PWIS) conformity                                | VDMA24364 zone III                                                                         |
| Media temperature                                     | -10 °C60 °C                                                                                |
| Type of mounting                                      | On sub-base                                                                                |
| Pilot air port 12                                     | G1/8                                                                                       |
| Pilot air port 14                                     | G1/8                                                                                       |
| Pneumatic connection, port 1                          | G1/4                                                                                       |
| Pneumatic connection, port 2                          | G1/4                                                                                       |
| Pneumatic connection, port 3                          | G1/4                                                                                       |
| Pneumatic connection, port 4                          | G1/4                                                                                       |
| Pneumatic connection, port 5                          | G1/4                                                                                       |
| Material seals                                        | NBR                                                                                        |
| Material housing                                      | Wrought aluminium alloy                                                                    |
| Material membrane                                     | PUR                                                                                        |