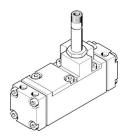

## Solenoid valve CM-5/2-1/4-FH Part number: 6154

**FESTO** 





## **Data sheet**

| Feature                                               | Value                                                                                      |
|-------------------------------------------------------|--------------------------------------------------------------------------------------------|
| Valve function                                        | 5/2-way, monostable                                                                        |
| Type of actuation                                     | Electric                                                                                   |
| Standard nominal flow rate (standardised to DIN 1343) | 1400 l/min                                                                                 |
| pneumatic working po