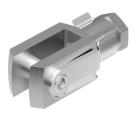

## Rod clevis SG-M12X1,25 Part number: 6145

## **Data sheet**

| Feature                                            | Value                                                                                                                                                 |
|----------------------------------------------------|-------------------------------------------------------------------------------------------------------------------------------------------------------|
| Size                                               | M12x1.25                                                                                                                                              |
| Conforms to standard                               | DIN 71752<br>ISO 8140                                                                                                                                 |
| Threaded connection                                | Female thread M12x1.25                                                                                                                                |
| Corrosion resistance class CRC                     | 1 - Low corrosion stress                                                                                                                              |
| LABS (PWIS) conformity                             | VDMA24364-B2-L                                                                                                                                        |
| Suitability for the production of Li-ion batteries | Metals with more than 1% by mass of copper are excluded from use. Exceptions are printed circuit boards, cables, electrical plug connectors and coils |
| Ambient temperature                                | -40 °C150 °C                                                                                                                                          |
| Max. load capacity                                 | 1.5 kN                                                                                                                                                |
| Product weight                                     | 166 g                                                                                                                                                 |
| Note on materials                                  | RoHS-compliant                                                                                                                                        |
| Material bolt                                      | Steel<br>Galvanised                                                                                                                                   |
| Material clevis                                    | Steel<br>Galvanised                                                                                                                                   |
| Material nut                                       | Steel<br>Galvanised                                                                                                                                   |