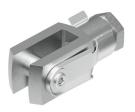

## Rod clevis SG-M10X1,25 Part number: 6144

## **Data sheet**

| Feature                                            | Value                                                                                                                                                       |
|----------------------------------------------------|-------------------------------------------------------------------------------------------------------------------------------------------------------------|
| Size                                               | M10x1.25                                                                                                                                                    |
| Conforms to standard                               | DIN 71752<br>ISO 8140                                                                                                                                       |
| Threaded connection                                | Female thread M10x1.25                                                                                                                                      |
| Corrosion resistance class CRC                     | 1 - Low corrosion stress                                                                                                                                    |
| LABS (PWIS) conformity                             | VDMA24364-B2-L                                                                                                                                              |
| Suitability for the production of Li-ion batteries | Metals with more than 1% by mass of copper are excluded from use.<br>Exceptions are printed circuit boards, cables, electrical plug connectors<br>and coils |
| Ambient temperature                                | -40 °C150 °C                                                                                                                                                |
| Max. load capacity                                 | 0.9 kN                                                                                                                                                      |
| Product weight                                     | 103 g                                                                                                                                                       |
| Note on materials                                  | RoHS-compliant                                                                                                                                              |
| Material bolt                                      | Steel<br>Galvanised                                                                                                                                         |
| Material clevis                                    | Steel<br>Galvanised                                                                                                                                         |
| Material nut                                       | Steel<br>Galvanised                                                                                                                                         |