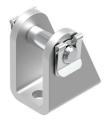

## Clevis foot LBN-20/25 Part number: 6059



## **Data sheet**

| Feature                                            | Value                                                                                                                                                 |
|----------------------------------------------------|-------------------------------------------------------------------------------------------------------------------------------------------------------|
| Size                                               | 20/25                                                                                                                                                 |
| Mounting position                                  | optional