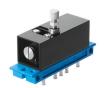

## Time delay valve VZO-3-PK-3 Part number: 5754







## **Data sheet**

| Feature                                               | Value                                          |
|-------------------------------------------------------|------------------------------------------------|
| Nominal size                                          | 2 mm                                           |
| Type of actuation                                     | Pneumatic                                      |
| Design                                                | Poppet valve with spring return                |
| lap                                                   | Underlap                                       |
| Note on forced dynamization                           | Switching frequency min. 1/week                |
| Operating pressure