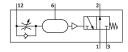

## Time delay valve VZO-3-PK-3 Part number: 5754

## **Data sheet**

| Feature                                               | Value                                          |
|-------------------------------------------------------|------------------------------------------------|
| Nominal size                                          | 2 mm                                           |
| Type of actuation                                     | Pneumatic                                      |
| Design                                                | Poppet valve with spring return                |
| lap                                                   | Underlap                                       |
| Note on forced dynamization                           | Switching frequency min. 1/week                |
| Operating pressure                                    | 2.5 bar8 bar                                   |
| Standard nominal flow rate (standardised to DIN 1343) | 60 l/min                                       |
| Adjustable delay time                                 | 0.25 s5 s                                      |
| Pause duration for reset                              | 50 ms                                          |
| Repetition accuracy of time setting                   | ± 0.5 s                                        |
| Operating medium                                      | Compressed air to ISO 8573-1:2010 [7:4:4]      |
| Note on operating and pilot medium                    | Lubricated operation not possible              |
| LABS (PWIS) conformity                                | VDMA24364-B1/B2-L                              |
| Pilot medium                                          | Compressed air to ISO 8573-1:2010 [7:4:4]      |
| Ambient temperature                                   | -10 °C60 °C                                    |
| Product weight                                        | 150 g                                          |
| Type of mounting                                      | Front panel mounting On mounting frame Either: |
| Pneumatic connection                                  | PK-3                                           |
| Material housing                                      | Die-cast zinc                                  |