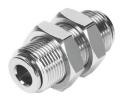

## Push-in bulkhead connector NPQM-H-Q4-E-P10 Part number: 558806

**FESTO** 

## **Data sheet**

| Feature                                       | Value                                                      |
|-----------------------------------------------|------------------------------------------------------------|
| Size                                          | Standard                                                   |
| Nominal size                                  | 3 mm                                                       |
| Design                                        | Bulkhead<br>Push-pull principle                            |
| Size of pack                                  | 10                                                         |
| Operating pressure complete temperature range | -0.095 MPa1.6 MPa<br>-0.95 bar16 bar<br>-13.775 psi232 psi |
| Operating medium                              | Compressed air to ISO 8573-1:2010 [7:-:-]                  |
| Note on operating and pilot medium            | Lubricated operation possible                              |
| Corrosion resistance class CRC                | 1 - Low corrosion stress                                   |
| LABS (PWIS) conformity                        | VDMA24364-B1/B2-L                                          |
| Ambient temperature                           | -20 °C70 °C                                                |
| Product weight                                | 23.5 g                                                     |
| Pneumatic connection, port 1                  | For tubing outer diameter of 4 mm                          |
| Pneumatic connection, port 2                  | For tubing outside diameter of 4 mm                        |
| Note on materials                             | RoHS-compliant                                             |
| Material housing                              | Brass, nickel-plated                                       |
| Material nut                                  | Nickel-plated brass                                        |
| Material tubing seal                          | NBR                                                        |