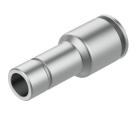

## **Push-in connector NPQM-D-Q8-S10-P10** Part number: 558772

## **Data sheet**

| Feature                                       | Value                                                      |
|-----------------------------------------------|------------------------------------------------------------|
| Size                                          | Standard                                                   |
| Nominal size                                  | 7 mm                                                       |
| Design                                        | Straight design<br>Push-pull principle                     |
| Size of pack                                  | 10                                                         |
| Operating pressure complete temperature range | -0.095 MPa1.6 MPa<br>-0.95 bar16 bar<br>-13.775 psi232 psi |
| Operating medium                              | Compressed air to ISO 8573-1:2010 [7:-:-]                  |
| Note on operating and pilot medium            | Lubricated operation possible                              |
| Corrosion resistance class CRC                | 1 - Low corrosion stress                                   |
| LABS (PWIS) conformity                        | VDMA24364-B1/B2-L                                          |
| Ambient temperature                           | -20 °C70 °C                                                |
| Product weight                                | 15 g                                                       |
| Pneumatic connection, port 1                  | Push-in sleeve Ø 10 mm                                     |
| Pneumatic connection, port 2                  | For tubing outside diameter of 8 mm                        |
| Note on materials                             | RoHS-compliant                                             |
| Material housing                              | Brass, nickel-plated                                       |
| Material tubing seal                          | NBR                                                        |