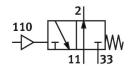

## **Data sheet**

| Feature                                               | Value                                                                                      |
|-------------------------------------------------------|--------------------------------------------------------------------------------------------|
| Valve function                                        | 3/2 open, single solenoid                                                                  |
| Type of actuation                                     | Pneumatic                                                                                  |
| Construction width                                    | 50 mm                                                                                      |
| Standard nominal flow rate (standardised to DIN 1343) | 600 l/min                                                                                  |
| pneumatic working port                                | G1/4                                                                                       |
| Operating pressure                                    | 0.2 MPa1 MPa<br>2 bar10 bar                                                                |
| Design                                                | Poppet seat                                                                                |
| Type of reset                                         | Mechanical spring                                                                          |
| Nominal size                                          | 6.5 mm                                                                                     |
| Mounting position                                     | optional                                                                                   |
| Pilot pressure                                        | 0.1 MPa1 MPa<br>1 bar10 bar                                                                |
| Operating medium                                      | Compressed air to ISO 8573-1:2010 [7:4:4]                                                  |
| Note on operating and pilot medium                    | Lubricated operation possible (in which case lubricated operation will always be required) |
| Corrosion resistance class CRC                        | 2 - Moderate corrosion stress                                                              |
| LABS (PWIS) conformity                                | VDMA24364-B1/B2-L                                                                          |
| Media temperature                                     | -10 °C60 °C                                                                                |
| Ambient temperature                                   | -10 °C60 °C                                                                                |
| Product weight                                        | 495 g                                                                                      |
| Type of mounting                                      | With through-hole                                                                          |
| Pilot air port 12                                     | M20x1                                                                                      |
| Pneumatic connection, port 1                          | G1/4                                                                                       |
| Pneumatic connection, port 2                          | G1/4                                                                                       |
| Pneumatic connection, port 3                          | G1/4                                                                                       |
| Material seals                                        | NBR                                                                                        |
| Material housing                                      | Aluminium<br>Anodised                                                                      |