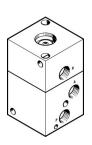

## **Data sheet**

| Feature                                               | Value                                                                                      |
|-------------------------------------------------------|--------------------------------------------------------------------------------------------|
| Valve function                                        | 3/2 open, single solenoid                                                                  |
| Type of actuation                                     | Pneumatic                                                                                  |
| Construction width                                    | 50 mm                                                                                      |
| Standard nominal flow rate (standardised to DIN 1343) | 600 l/min                                                                                  |
| pneumatic working port                                | G1/4                                                                                       |
| Operating pressure                                    | 0.2 MPa1 MPa<br>2 bar10 bar                                                                |
| Design                                                | Poppet seat                                                                                |
| Type of reset                                         | Mechanical spring                                                                          |
| Nominal size                                          | 6.5 mm                                                                                     |
| Mounting position                                     | optional                                                                                   |
| Pilot pressure                                        | 0.1 MPa1 MPa<br>1 bar10 bar                                                                |
| Operating medium                                      | Compressed air to ISO 8573-1:2010 [7:4:4]                                                  |
| Note on operating and pilot medium                    | Lubricated operation possible (in which case lubricated operation will always be required) |
| Corrosion resistance class CRC                        | 2 - Moderate corrosion stress                                                              |
| LABS (PWIS) conformity                                | VDMA24364-B1/B2-L                                                                          |
| Media temperature                                     | -10 °C60 °C                                                                                |
| Ambient temperature                                   | -10 °C60 °C                                                                                |
| Product weight                                        | 495 g                                                                                      |
| Type of mounting                                      | With through-hole                                                                          |
| Pilot air port 12                                     | M20x1                                                                                      |
| Pneumatic connection, port 1                          | G1/4                                                                                       |
| Pneumatic connection, port 2                          | G1/4                                                                                       |
| Pneumatic connection, port 3                          | G1/4                                                                                       |
| Material seals                                        | NBR                                                                                        |
| Material housing                                      | Aluminium<br>Anodised                                                                      |