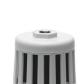

## **Data sheet**

| Feature                            | Value                                                                                      |
|------------------------------------|--------------------------------------------------------------------------------------------|
| Size                               | G3/8                                                                                       |
| Mounting position                  | Vertical +/-5°                                                                             |
| Grade of filtration                | 1 μm                                                                                       |
| Condensate drain                   | Manually rotating                                                                          |
| Operating pressure                 | 0 MPa1.6 MPa<br>0 bar16 bar<br>0 psi232 psi                                                |
| Flow rate to atmosphere            | 4700 l/min                                                                                 |
| Operating medium                   | Compressed air to ISO 8573-1:2010 [7:4:4]                                                  |
| Note on operating and pilot medium | Lubricated operation possible (in which case lubricated operation will always be required) |
| Noise reduction                    | Reduction by 40 dB                                                                         |
| Corrosion resistance class CRC     | 2 - Moderate corrosion stress                                                              |
| LABS (PWIS) conformity             | VDMA24364-B1/B2-L                                                                          |
| Sound pressure level               | 78 dB(A)                                                                                   |
| Ambient temperature                | -10 °C60 °C                                                                                |
| Product weight                     | 190 g                                                                                      |
| Pneumatic connection               | G3/8                                                                                       |
| Material housing                   | РР                                                                                         |