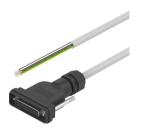

## Connecting cable NEBV-S1G25-K-2.5-N-LE15 Part number: 538222

**FESTO** 

## **Data sheet**

| Feature                                      | Value                                |
|----------------------------------------------|--------------------------------------|
| Type of mounting                             | 4-40 UNC-2B                          |
| Product weight                               | 370 g                                |
| Electrical connection 1                      | Sub-D socket, 25-pin                 |
| Electrical connection 2                      | Open end, 15-wire                    |
| Nominal operating voltage DC                 | 24 V                                 |
| Cable length                                 | 2.5 m                                |
| Cable characteristic                         | Standard                             |
| Min. cable bending radius                    | 90 mm                                |
| Cable diameter                               | 9 mm                                 |
| Cable structure                              | 15 x 0.34 mm²                        |
| Degree of protection                         | IP65<br>IP67<br>In assembled state   |
| Ambient temperature with moving cable        | -5 ℃50 ℃                             |
| CE mark (see declaration of conformity)      | In accordance with EU RoHS Directive |
| UKCA marking (see declaration of conformity) | To UK RoHS instructions              |
| LABS (PWIS) conformity                       | VDMA24364-B2-L                       |
| Note on materials                            | RoHS-compliant                       |
| Corrosion resistance class CRC               | 2 - Moderate corrosion stress        |
| Material cable sheath                        | PVC                                  |
| Material housing                             | РВТ                                  |
| Material union nut                           | PA                                   |
| Material seals                               | TPE-O                                |