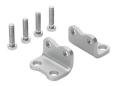

## Foot mounting HNA-25 Part number: 537240

## Data sheet

| Feature                                            | Value                                                                                                                                                       |
|----------------------------------------------------|-------------------------------------------------------------------------------------------------------------------------------------------------------------|
| Size                                               | 25                                                                                                                                                          |
| Based on standard                                  | ISO 21287                                                                                                                                                   |
| Corrosion resistance class CRC                     | 1 - Low corrosion stress                                                                                                                                    |
| LABS (PWIS) conformity                             | VDMA24364-B2-L                                                                                                                                              |
| Suitability for the production of Li-ion batteries | Metals with more than 1% by mass of copper are excluded from use.<br>Exceptions are printed circuit boards, cables, electrical plug connectors<br>and coils |
| Product weight                                     | 90 g                                                                                                                                                        |
| Note on materials                                  | RoHS-compliant                                                                                                                                              |
| Material bracket                                   | Steel<br>Galvanised                                                                                                                                         |