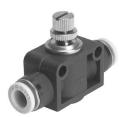

## One-way flow control valve GR-QB-1/4-U Part number: 534682

**FESTO** 

## **Data sheet**

| Feature                                                                       | Value                                                                                      |
|-------------------------------------------------------------------------------|--------------------------------------------------------------------------------------------|
| Valve function                                                                | One-way flow control function                                                              |
| Pneumatic connection, port 1                                                  | QB-1/4                                                                                     |
| Pneumatic connection, port 2                                                  | QB-1/4                                                                                     |
| Type of actuation                                                             | Manual                                                                                     |
| Adjustment component                                                          | Slotted head screw                                                                         |
| Type of mounting                                                              | In-line installation<br>With through-hole<br>Either:                                       |
| Standard nominal flow rate in flow control direction                          | 21.1 cfm                                                                                   |
| Standard nominal flow rate in blocked direction                               | 22.4 cfm24.7 cfm                                                                           |
| Operating pressure                                                            | -13.8 psi116 psi                                                                           |
| Ambient temperature                                                           | 0 °C60 °C                                                                                  |
| Material housing                                                              | PBT-reinforced                                                                             |
| Mounting position                                                             | optional                                                                                   |
| Standard flow rate in flow control direction 0.6->0 MPa (6->0 bar, 87->0 psi) | 35 cfm                                                                                     |
| Standard flow rate in non-return direction 0.6->0 MPa (6->0 bar, 87->0 psi)   | 47.6 cfm48 cfm                                                                             |
| Operating medium                                                              | Compressed air to ISO 8573-1:2010 [7:4:4]                                                  |
| Note on operating and pilot medium                                            | Lubricated operation possible (in which case lubricated operation will always be required) |
| LABS (PWIS) conformity                                                        | VDMA24364 zone III                                                                         |
| Media temperature                                                             | 32 °F140 °F                                                                                |
| Product weight                                                                | 1 oz                                                                                       |
| Material screwed plug                                                         | Brass<br>Nickel-plated                                                                     |
| Note on materials                                                             | RoHS-compliant                                                                             |
| Material seals                                                                | NBR                                                                                        |