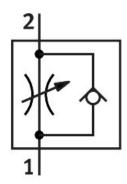

## One-way flow control valve GR-QB-1/4-U Part number: 534682

**FESTO** 

## **Data sheet**

| Feature                                                                       | Value                                                                                      |
|-------------------------------------------------------------------------------|--------------------------------------------------------------------------------------------|
| Valve function                                                                | One-way flow control function                                                              |
| Pneumatic connection, port 1                                                  | QB-1/4                                                                                     |
| Pneumatic connection, port 2                                                  | QB-1/4                                                                                     |
| Type of actuation                                                             | Manual                                                                                     |
| Adjustment component                                                          | Slotted head screw                                                                         |
| Type of mounting                                                              | In-line installation<br>With through-hole<br>Either:                                       |
| Standard nominal flow rate in flow control direction                          | 21.1 cfm                                                                                   |
| Standard nominal flow rate in blocked direction                               | 22.4 cfm24.7 cfm                                                                           |
| Operating pressure                                                            | -13.8 psi116 psi                                                                           |
| Ambient temperature                                                           | 0 °C60 °C                                                                                  |
| Material housing                                                              | PBT-reinforced                                                                             |
| Mounting position                                                             | optional                                                                                   |
| Standard flow rate in flow control direction 0.6->0 MPa (6->0 bar, 87->0 psi) | 35 cfm                                                                                     |
| Standard flow rate in non-return direction 0.6->0 MPa (6->0 bar, 87->0 psi)   | 47.6 cfm48 cfm                                                                             |
| Operating medium                                                              | Compressed air to ISO 8573-1:2010 [7:4:4]                                                  |
| Note on operating and pilot medium                                            | Lubricated operation possible (in which case lubricated operation will always be required) |
| LABS (PWIS) conformity                                                        | VDMA24364 zone III                                                                         |
| Media temperature                                                             | 32 °F140 °F                                                                                |
| Product weight                                                                | 1 oz                                                                                       |
| Material screwed plug                                                         | Brass<br>Nickel-plated                                                                     |
| Note on materials                                                             | RoHS-compliant                                                                             |
| Material seals                                                                | NBR                                                                                        |