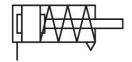

## **Data sheet**

| Feature                                                      | Value                                                                                      |
|--------------------------------------------------------------|--------------------------------------------------------------------------------------------|
| Stroke                                                       | 10 mm                                                                                      |
| Piston diameter                                              | 12 mm                                                                                      |
| Spring return force with retracted piston rod                | 4 N                                                                                        |
| Cushioning                                                   | Elastic cushioning rings/plates at both ends                                               |
| Mounting position                                            | optional                                                                                   |
| Mode of operation                                            | Pushing<br>Single-acting                                                                   |
| Design                                                       | Piston<br>Piston rod                                                                       |
| Position detection                                           | Without                                                                                    |
| Operating pressure                                           | 0.15 MPa1 MPa<br>1.5 bar10 bar<br>21.75 psi145 psi                                         |
| Operating medium                                             | Compressed air to ISO 8573-1:2010 [7:4:4]                                                  |
| Note on operating and pilot medium                           | Lubricated operation possible (in which case lubricated operation will always be required) |
| Corrosion resistance class CRC                               | 1 - Low corrosion stress                                                                   |
| LABS (PWIS) conformity                                       | VDMA24364-B1/B2-L                                                                          |
| Ambient temperature                                          | -20 °C80 °C                                                                                |
| Theoretical force at 0.6 MPa (6 bar, 87 psi), advance stroke | 59.3 N                                                                                     |
| Moving mass                                                  | 6.9 g                                                                                      |
| Product weight                                               | 32 g                                                                                       |
| Type of mounting                                             | With through-hole With accessories Either:                                                 |
| Pneumatic connection                                         | M5                                                                                         |
| Note on materials                                            | RoHS-compliant                                                                             |
| Material cover                                               | Wrought aluminium alloy<br>Anodised                                                        |
| Material seals                                               | NBR<br>TPE-U(PU)                                                                           |
| Material housing                                             | Wrought aluminium alloy<br>Anodised                                                        |
| Material piston rod                                          | High-alloy steel                                                                           |